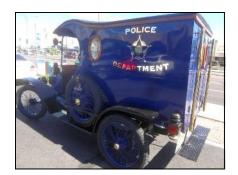

## **MODEL Ts at Flor de Michoacan** ~ **May 3rd in Mesa** By Dave Veres. Photos by: George Elms & Bert Diehl, Jr.

This event was well attended. About 30 turned out for it. It was a small place and a very busy place. Some of our members moved outdoors after eating so that other customers had a place to sit down.

## MODEL Ts at Flor de Michoacan ~ May 3rd in Mesa -continued-