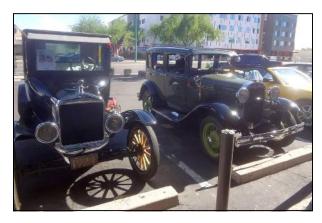

## **MODEL Ts at Flor de Michoacan** ~ **May 3rd in Mesa** By Dave Veres. Photos by: George Elms & Bert Diehl, Jr.

This event was well attended. About 30 turned out for it. It was a small place and a very busy place. Some of our members moved outdoors after eating so that other customers had a place to sit down.

## MODEL Ts at Flor de Michoacan ~ May 3rd in Mesa -continued-