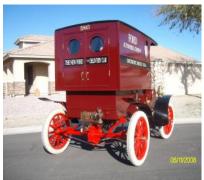

## **MODEL Ts at Flor de Michoacan** ~ **May 3rd in Mesa** By Dave Veres. Photos by: George Elms & Bert Diehl, Jr.

This event was well attended. About 30 turned out for it. It was a small place and a very busy place. Some of our members moved outdoors after eating so that other customers had a place to sit down.

## MODEL Ts at Flor de Michoacan ~ May 3rd in Mesa -continued-