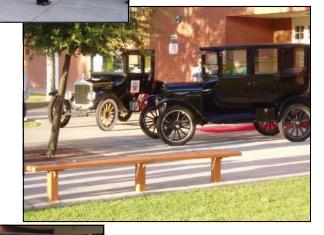

## PUEBLO MIDDLE SCHOOL Roaring 20's Dance ~ May 15th in Chandler

By: Dave Veres Photos by: Dale Guenther, Marcia Taillefer & Dave Veres

Dale Guenther, Marcia Taillefer, and I attended the event. I took my '24 Coupe and Dale and Marcia

had their '24 Sedan. The event was referred to as a Prom and it consisted of the 8th grade class. The kids as well as the parents who dropped off their kids appreciated seeing the cars and having

their pictures taken with the cars. We were at the school for about 2 hours.