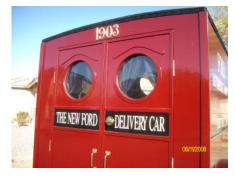

## **MODEL Ts at Flor de Michoacan** ~ **May 3rd in Mesa** By Dave Veres. Photos by: George Elms & Bert Diehl, Jr.

This event was well attended. About 30 turned out for it. It was a small place and a very busy place. Some of our members moved outdoors after eating so that other customers had a place to sit down.

## MODEL Ts at Flor de Michoacan ~ May 3rd in Mesa -continued-