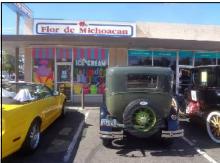

## **MODEL Ts at Flor de Michoacan** ~ **May 3rd in Mesa** By Dave Veres. Photos by: George Elms & Bert Diehl, Jr.

This event was well attended. About 30 turned out for it. It was a small place and a very busy place. Some of our members moved outdoors after eating so that other customers had a place to sit down.

## MODEL Ts at Flor de Michoacan ~ May 3rd in Mesa -continued-