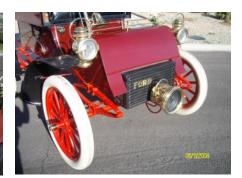

## **MODEL Ts at Flor de Michoacan** ~ **May 3rd in Mesa** By Dave Veres. Photos by: George Elms & Bert Diehl, Jr.

This event was well attended. About 30 turned out for it. It was a small place and a very busy place. Some of our members moved outdoors after eating so that other customers had a place to sit down.

## MODEL Ts at Flor de Michoacan ~ May 3rd in Mesa -continued-