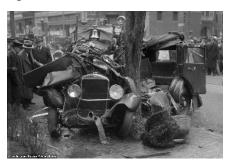

Out on to the road for a 4 mile trip. The car hadn't been running very well, top end speed was sluggish and the engine had some strange sounds it was making. About 1/2 mile before arriving at the hotel the engine started knocking and I thought I could make it but it just quit! Lucky me!

I told the couple to wait and I would walk to get my car and come back and pick them up. About 5 minutes passed and a car stopped next to me with the Bride and Groom in the back. A friend had driven by and picked them up! I went and brought my car and trailer back and in the meantime called a friend to help get the T up in the trailer. A policeman pulled up and happened to be the nicest policeman I have ever met and he was huge and muscular! My friend arrived and the 2 of them pushed that car on the trailer so fast it was amazing!