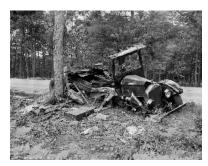

## JUST MARRIED "RIDE" ~ May 9th in Gilbert

By: Steve Nissle

My wedding transport started out fabulous and ended with a bang!

Saturday May 9th, I trailered the '23 Touring to Gilbert. Parked at the Double Tree hotel at Ray and Greenfield (that's where I will be bringing the wedding couple). I drove the Touring to the reception site, Shenandoah Mills, about 4 miles away and parked in the back. I put on my "Just Married" sign and then walked in to meet the couple. This was a referral from a long time friend, Lisa. I photographed her wedding about 25 years ago. Her boss's son was the groom.

When the bride walked out and saw the car she screamed she was so excited! I helped them in the back, a lot of photos were taken, I fired her up and off we went with a cruise through the parking lot and back in front of all the guests so they could get more photos and wave!

Out on to the road for a 4 mile trip. The car hadn't been running very well, top end speed was sluggish and the engine had some strange sounds it was making. About 1/2 mile before arriving at the hotel the engine started knocking and I thought I could make it but it just quit! Lucky me!

I told the couple to wait and I would walk to get my car and come back and pick them up. About 5 minutes passed and a car stopped next to me with the Bride and Groom in the back. A friend had driven by and picked them up! I went and brought my car and trailer back and in the meantime called a friend to help get the T up in the trailer. A policeman pulled up and happened to be the nicest policeman I have ever met and he was huge and muscular! My friend arrived and the 2 of them pushed that car on the trailer so fast it was amazing!

OK, I'm back home now, it's May 25th. Still haven't pulled the engine. I think it's time to use my rebuilt short block for the T!