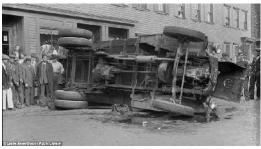

## **MODEL Ts at Flor de Michoacan** ~ **May 3rd in Mesa** By Dave Veres. Photos by: George Elms & Bert Diehl, Jr.

This event was well attended. About 30 turned out for it. It was a small place and a very busy place. Some of our members moved outdoors after eating so that other customers had a place to sit down.

## MODEL Ts at Flor de Michoacan ~ May 3rd in Mesa -continued-