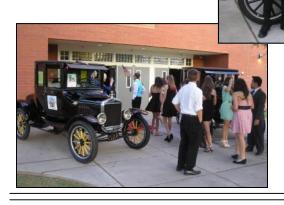

## PUEBLO MIDDLE SCHOOL Roaring 20's Dance ~ May 15th in Chandler

By: Dave Veres Photos by: Dale Guenther, Marcia Taillefer & Dave Veres

Dale Guenther, Marcia Taillefer, and I attended the event. I took my '24 Coupe and Dale and Marcia

had their '24 Sedan. The event was referred to as a Prom and it consisted of the 8th grade class. The kids as well as the parents who dropped off their kids appreciated seeing the cars and having

their pictures taken with the cars. We were at the school for about 2 hours.