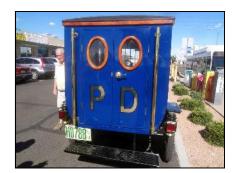

## **MODEL Ts at Flor de Michoacan** ~ **May 3rd in Mesa** By Dave Veres. Photos by: George Elms & Bert Diehl, Jr.

This event was well attended. About 30 turned out for it. It was a small place and a very busy place. Some of our members moved outdoors after eating so that other customers had a place to sit down.

## MODEL Ts at Flor de Michoacan ~ May 3rd in Mesa -continued-