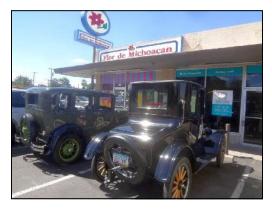

## **MODEL Ts at Flor de Michoacan** ~ **May 3rd in Mesa** By Dave Veres. Photos by: George Elms & Bert Diehl, Jr.

This event was well attended. About 30 turned out for it. It was a small place and a very busy place. Some of our members moved outdoors after eating so that other customers had a place to sit down.

## MODEL Ts at Flor de Michoacan ~ May 3rd in Mesa -continued-