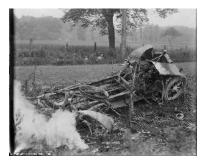

## JUST MARRIED "RIDE" ~ May 9th in Gilbert

By: Steve Nissle

My wedding transport started out fabulous and ended with a bang!

Saturday May 9th, I trailered the '23 Touring to Gilbert. Parked at the Double Tree hotel at Ray and Greenfield (that's where I will be bringing the wedding couple). I drove the Touring to the reception site, Shenandoah Mills, about 4 miles away and parked in the back. I put on my "Just Married" sign and then walked in to meet the couple. This was a referral from a long time friend, Lisa. I photographed her wedding about 25 years ago. Her boss's son was the groom.

When the bride walked out and saw the car she screamed she was so excited! I helped them in the back, a lot of photos were taken, I fired her up and off we went with a cruise through the parking lot and back in front of all the guests so they could get more photos and wave!

Out on to the road for a 4 mile trip. The car hadn't been running very well, top end speed was sluggish and the engine had some strange sounds it was making. About 1/2 mile before arriving at the hotel the engine started knocking and I thought I could make it but it just quit! Lucky me!

I told the couple to wait and I would walk to get my car and come back and pick them up. About 5 minutes passed and a car stopped next to me with the Bride and Groom in the back. A friend had driven by and picked them up! I went and brought my car and trailer back and in the meantime called a friend to help get the T up in the trailer. A policeman pulled up and happened to be the nicest policeman I have ever met and he was huge and muscular! My friend arrived and the 2 of them pushed that car on the trailer so fast it was amazing!

OK, I'm back home now, it's May 25th. Still haven't pulled the engine. I think it's time to use my rebuilt short block for the T!