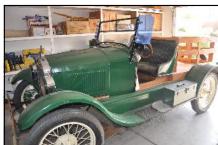

## JUST MARRIED "RIDE" ~ May 9th in Gilbert

By: Steve Nissle

My wedding transport started out fabulous and ended with a bang!

Saturday May 9th, I trailered the '23 Touring to Gilbert. Parked at the Double Tree hotel at Ray and Greenfield (that's where I will be bringing the wedding couple). I drove the Touring to the reception site, Shenandoah Mills, about 4 miles away and parked in the back. I put on my "Just Married" sign and then walked in to meet the couple. This was a referral from a long time friend, Lisa. I photographed her wedding about 25 years ago. Her boss's son was the groom.

When the bride walked out and saw the car she screamed she was so excited! I helped them in the back, a lot of photos were taken, I fired her up and off we went with a cruise through the parking lot and back in front of all the guests so they could get more photos and wave!

Out on to the road for a 4 mile trip. The car hadn't been running very well, top end speed was sluggish and the engine had some strange sounds it was making. About 1/2 mile before arriving at the hotel the engine started knocking and I thought I could make it but it just quit! Lucky me!