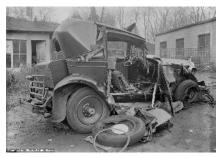

Out on to the road for a 4 mile trip. The car hadn't been running very well, top end speed was sluggish and the engine had some strange sounds it was making. About 1/2 mile before arriving at the hotel the engine started knocking and I thought I could make it but it just quit! Lucky me!

I told the couple to wait and I would walk to get my car and come back and pick them up. About 5 minutes passed and a car stopped next to me with the Bride and Groom in the back. A friend had driven by and picked them up! I went and brought my car and trailer back and in the meantime called a friend to help get the T up in the trailer. A policeman pulled up and happened to be the nicest policeman I have ever met and he was huge and muscular! My friend arrived and the 2 of them pushed that car on the trailer so fast it was amazing!

OK, I'm back home now, it's May 25th. Still haven't pulled the engine. I think it's time to use my rebuilt short block for the T!