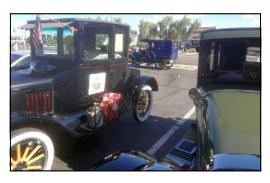

## **MODEL Ts at Flor de Michoacan** ~ **May 3rd in Mesa** By Dave Veres. Photos by: George Elms & Bert Diehl, Jr.

This event was well attended. About 30 turned out for it. It was a small place and a very busy place. Some of our members moved outdoors after eating so that other customers had a place to sit down.

## MODEL Ts at Flor de Michoacan ~ May 3rd in Mesa -continued-