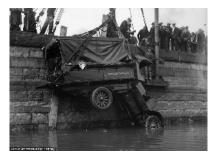

## **MODEL Ts at Flor de Michoacan** ~ **May 3rd in Mesa** By Dave Veres. Photos by: George Elms & Bert Diehl, Jr.

This event was well attended. About 30 turned out for it. It was a small place and a very busy place. Some of our members moved outdoors after eating so that other customers had a place to sit down.

## MODEL Ts at Flor de Michoacan ~ May 3rd in Mesa -continued-