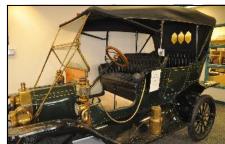

## JUST MARRIED "RIDE" ~ May 9th in Gilbert

By: Steve Nissle

My wedding transport started out fabulous and ended with a bang!

Saturday May 9th, I trailered the '23 Touring to Gilbert. Parked at the Double Tree hotel at Ray and Greenfield (that's where I will be bringing the wedding couple). I drove the Touring to the reception site, Shenandoah Mills, about 4 miles away and parked in the back. I put on my "Just Married" sign and then walked in to meet the couple. This was a referral from a long time friend, Lisa. I photographed her wedding about 25 years ago. Her boss's son was the groom.

When the bride walked out and saw the car she screamed she was so excited! I helped them in the back, a lot of photos were taken, I fired her up and off we went with a cruise through the parking lot and back in front of all the guests so they could get more photos and wave!

Out on to the road for a 4 mile trip. The car hadn't been running very well, top end speed was sluggish and the engine had some strange sounds it was making. About 1/2 mile before arriving at the hotel the engine started knocking and I thought I could make it but it just quit! Lucky me!