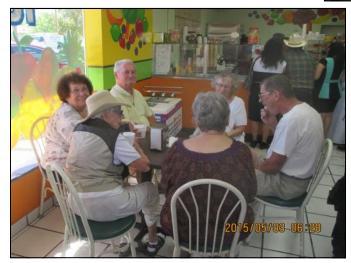

## **MODEL Ts at Flor de Michoacan** ~ **May 3rd in Mesa** By Dave Veres. Photos by: George Elms & Bert Diehl, Jr.

This event was well attended. About 30 turned out for it. It was a small place and a very busy place. Some of our members moved outdoors after eating so that other customers had a place to sit down.

## MODEL Ts at Flor de Michoacan ~ May 3rd in Mesa -continued-