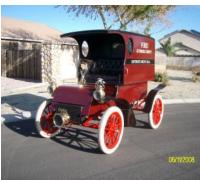

## **MODEL Ts at Flor de Michoacan** ~ **May 3rd in Mesa** By Dave Veres. Photos by: George Elms & Bert Diehl, Jr.

This event was well attended. About 30 turned out for it. It was a small place and a very busy place. Some of our members moved outdoors after eating so that other customers had a place to sit down.

## MODEL Ts at Flor de Michoacan ~ May 3rd in Mesa -continued-