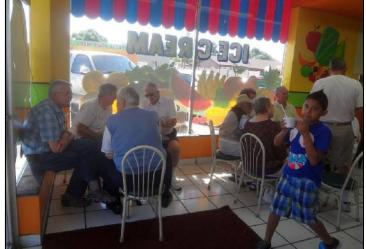

## **MODEL Ts at Flor de Michoacan** ~ **May 3rd in Mesa** By Dave Veres. Photos by: George Elms & Bert Diehl, Jr.

This event was well attended. About 30 turned out for it. It was a small place and a very busy place. Some of our members moved outdoors after eating so that other customers had a place to sit down.

## MODEL Ts at Flor de Michoacan ~ May 3rd in Mesa -continued-