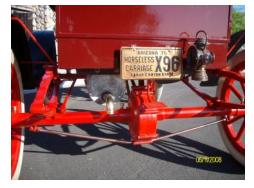

## **MODEL Ts at Flor de Michoacan** ~ **May 3rd in Mesa** By Dave Veres. Photos by: George Elms & Bert Diehl, Jr.

This event was well attended. About 30 turned out for it. It was a small place and a very busy place. Some of our members moved outdoors after eating so that other customers had a place to sit down.

## MODEL Ts at Flor de Michoacan ~ May 3rd in Mesa -continued-