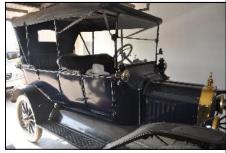

## PUEBLO MIDDLE SCHOOL Roaring 20's Dance ~ May 15th in Chandler

By: Dave Veres Photos by: Dale Guenther, Marcia Taillefer & Dave Veres

Dale Guenther, Marcia Taillefer, and I attended the event. I took my '24 Coupe and Dale and Marcia

had their '24 Sedan. The event was referred to as a Prom and it consisted of the 8th grade class. The kids as well as the parents who dropped off their kids appreciated seeing the cars and having

their pictures taken with the cars. We were at the school for about 2 hours.