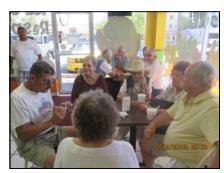

## **MODEL Ts at Flor de Michoacan** ~ **May 3rd in Mesa** By Dave Veres. Photos by: George Elms & Bert Diehl, Jr.

This event was well attended. About 30 turned out for it. It was a small place and a very busy place. Some of our members moved outdoors after eating so that other customers had a place to sit down.

## MODEL Ts at Flor de Michoacan ~ May 3rd in Mesa -continued-