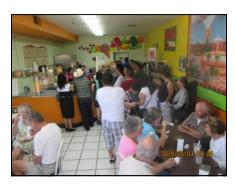

## **MODEL Ts at Flor de Michoacan** ~ **May 3rd in Mesa** By Dave Veres. Photos by: George Elms & Bert Diehl, Jr.

This event was well attended. About 30 turned out for it. It was a small place and a very busy place. Some of our members moved outdoors after eating so that other customers had a place to sit down.

## MODEL Ts at Flor de Michoacan ~ May 3rd in Mesa -continued-