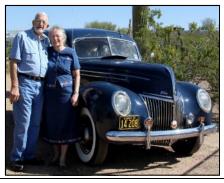

## JUST MARRIED "RIDE" ~ May 9th in Gilbert

By: Steve Nissle

My wedding transport started out fabulous and ended with a bang!

Saturday May 9th, I trailered the '23 Touring to Gilbert. Parked at the Double Tree hotel at Ray and Greenfield (that's where I will be bringing the wedding couple). I drove the Touring to the reception site, Shenandoah Mills, about 4 miles away and parked in the back. I put on my "Just Married" sign and then walked in to meet the couple. This was a referral from a long time friend, Lisa. I photographed her wedding about 25 years ago. Her boss's son was the groom.

When the bride walked out and saw the car she screamed she was so excited! I helped them in the back, a lot of photos were taken, I fired her up and off we went with a cruise through the parking lot and back in front of all the guests so they could get more photos and wave!