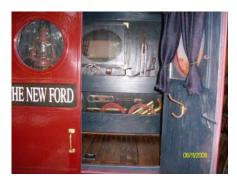

## **MODEL Ts at Flor de Michoacan** ~ **May 3rd in Mesa** By Dave Veres. Photos by: George Elms & Bert Diehl, Jr.

This event was well attended. About 30 turned out for it. It was a small place and a very busy place. Some of our members moved outdoors after eating so that other customers had a place to sit down.

## MODEL Ts at Flor de Michoacan ~ May 3rd in Mesa -continued-