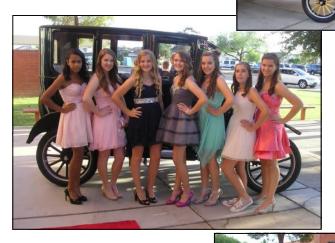

## PUEBLO MIDDLE SCHOOL Roaring 20's Dance ~ May 15th in Chandler

By: Dave Veres Photos by: Dale Guenther, Marcia Taillefer & Dave Veres

Dale Guenther, Marcia Taillefer, and I attended the event. I took my '24 Coupe and Dale and Marcia

had their '24 Sedan. The event was referred to as a Prom and it consisted of the 8th grade class. The kids as well as the parents who dropped off their kids appreciated seeing the cars and having

their pictures taken with the cars. We were at the school for about 2 hours.