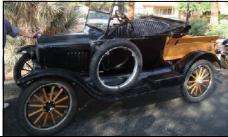

### **Members Cars (Our T's):**

Steve Nissle can take a photo of your T...contact Steve if you are interested.

Dave Veres can put a picture of your T on our website...send him a photo of your T with or without you in the photo.