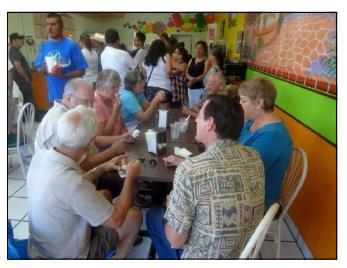

## **MODEL Ts at Flor de Michoacan** ~ **May 3rd in Mesa** By Dave Veres. Photos by: George Elms & Bert Diehl, Jr.

This event was well attended. About 30 turned out for it. It was a small place and a very busy place. Some of our members moved outdoors after eating so that other customers had a place to sit down.

## MODEL Ts at Flor de Michoacan ~ May 3rd in Mesa -continued-