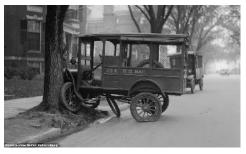

## PUEBLO MIDDLE SCHOOL Roaring 20's Dance ~ May 15th in Chandler

By: Dave Veres Photos by: Dale Guenther, Marcia Taillefer & Dave Veres

Dale Guenther, Marcia Taillefer, and I attended the event. I took my '24 Coupe and Dale and Marcia

had their '24 Sedan. The event was referred to as a Prom and it consisted of the 8th grade class. The kids as well as the parents who dropped off their kids appreciated seeing the cars and having

their pictures taken with the cars. We were at the school for about 2 hours.