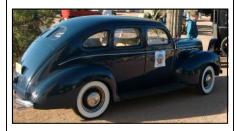

## JUST MARRIED "RIDE" ~ May 9th in Gilbert

By: Steve Nissle

My wedding transport started out fabulous and ended with a bang!

Saturday May 9th, I trailered the '23 Touring to Gilbert. Parked at the Double Tree hotel at Ray and Greenfield (that's where I will be bringing the wedding couple). I drove the Touring to the reception site, Shenandoah Mills, about 4 miles away and parked in the back. I put on my "Just Married" sign and then walked in to meet the couple. This was a referral from a long time friend, Lisa. I photographed her wedding about 25 years ago. Her boss's son was the groom.

When the bride walked out and saw the car she screamed she was so excited! I helped them in the back, a lot of photos were taken, I fired her up and off we went with a cruise through the parking lot and back in front of all the guests so they could get more photos and wave!