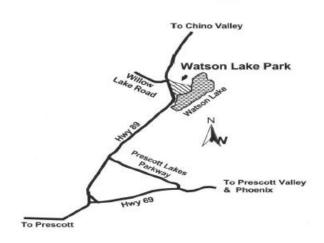

## 41st Annual PRESCOTT ANTIQUE AUTO CLUB

# WATSON LAKE SHOW

CAR SHOW & RAFFLE
PARTS EXCHANGE
OLD ENGINE FIRE-UP
FOR SALE CAR CORRAL

PRESCOTT, ARIZONA SATURDAY – SUNDAY AUGUST 1 - 2, 2015

## EVENT TIMES AND GENERAL ADMISSION

7am to 5pm Saturday & Sunday at Watson Lake Park. Car show from 8am to 3pm each day. Swap Meet and Parts Exchange both days with continuous raffle prizes. Wristband event. General admission only \$5 per person for both days, 15 and under free w/adult. Military in uniform free admission. FREE parking.