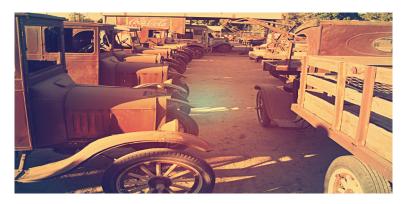

March 16, 2022

March 16 2022

Items at the museum are the personal collection of Johnny Cloud. A long time Bard, California resident who began the collection in 1989. The collection includes cars, trucks, tractors, power tools, hand tools, household equipment, boat engines, wheels, items from local businesses including the old Bard Post Office, plus many more items too numerous to mention. The collection is vast, overwhelming, well organized, and incredibly impressive.