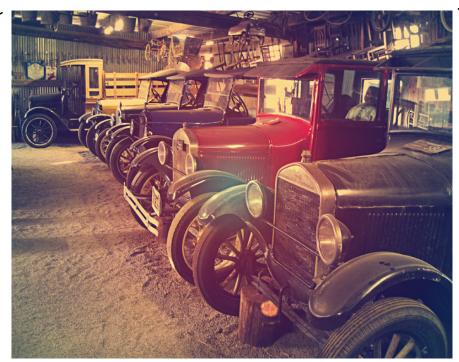

March 16, 2022

March 16 2022

Items at the museum are the personal collection of Johnny Cloud. A long time Bard, California resident who began the collection in 1989. The collection includes cars, trucks, tractors, power tools, hand tools, household equipment, boat engines, wheels, items from local businesses including the old Bard Post Office, plus many more items too numerous to mention. The collection is vast, overwhelming, well organized, and incredibly impressive.