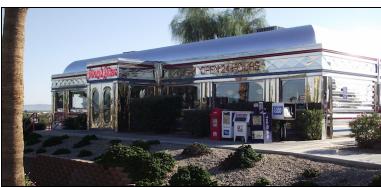

Would love to have you join us....
We will also be stopping for lunch at Penny's Diner in Yuma.

Unfortunately, this would not be an event to bring your antique/classic car unless it can do the highway speed limit.

Penny's Diner 1731 S. Sunridge Dr. Yuma, Arizona 85365